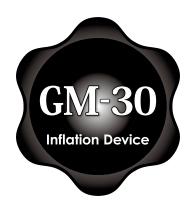

## Pressure gauge

Maximum pressure reading: 3.0MPa (30atm / 441psi)

Fluorescent display allows for viewing in darkened conditions