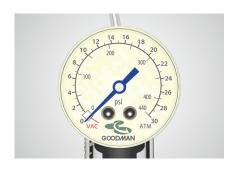

### Release lever

Ergonomic design that fits comfortably in the hand to allow quick release with minimum effort